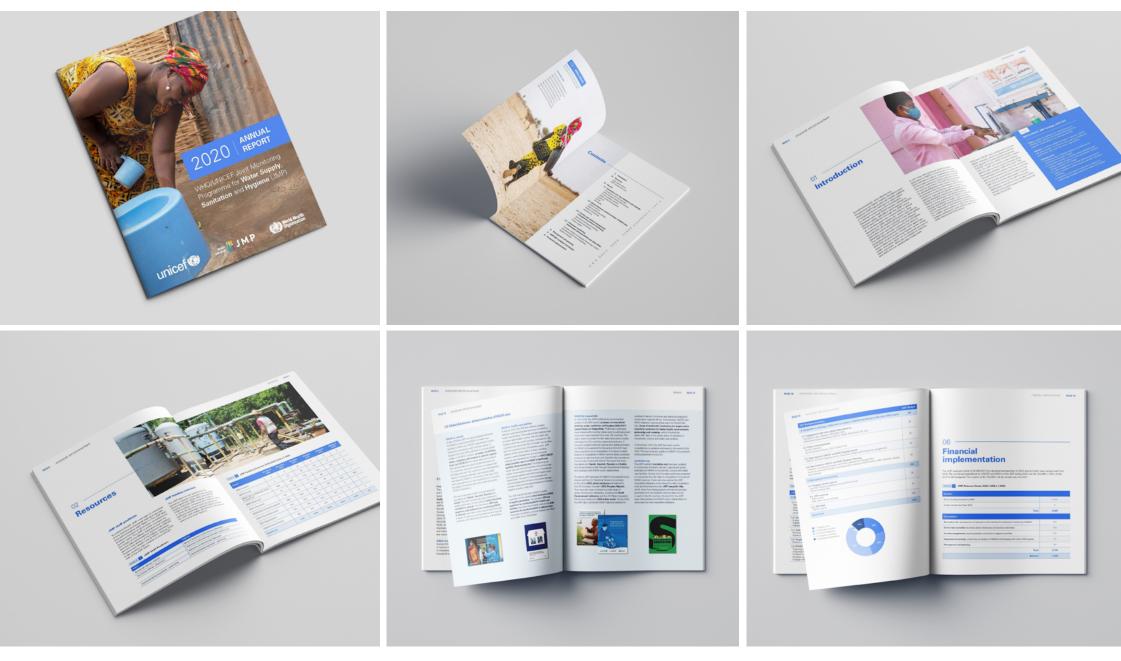

#### JMP 2020 ANNUAL REPORT | UNICEF

LOGO FOR CHILD MARRIAGE MONITORING MECHANISM | UNICEF