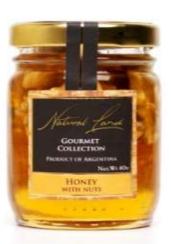

- We produce mainly Multifloral Honey but can supply Monofloral Honey as well (citrus, eucalyptus, clover, carob, etc.).
- It is possible to supply in Glass or Plastic Jars of different sizes (10oz, 18oz, 140oz, 160oz with private label).
- Creamed Honey is available as well for delivery in Jars.
- We supply Honey from Oregano fields as well mixed with Almonds, Walnut or Hazelnut. This is a lighted color Honey, with slow crystallization. It is filtered and pasteurized so as to delay crystallization for many months.