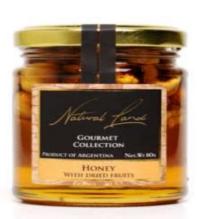

- We produce mainly Multifloral Honey but can supply Monofloral Honey as well (citrus, eucalyptus, clover, carob, etc.).
- It is possible to supply in Glass or Plastic Jars of different sizes (10oz, 18oz, 140oz, 160oz with private label).
- Creamed Honey is available as well for delivery in Jars.
- We supply Honey from Oregano fields as well mixed with Almonds, Walnut or Hazelnut. This is a lighted color Honey, with slow crystallization. It is filtered and pasteurized so as to delay crystallization for many months.