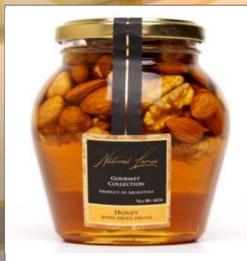

- We produce mainly Multifloral Honey but can supply Monofloral Honey as well (citrus, eucalyptus, clover, carob, etc.).
- It is possible to supply in Glass or Plastic Jars of different sizes (10oz, 18oz, 140oz, 160oz with private label).
- Creamed Honey is available as well for delivery in Jars.
- We supply Honey from Oregano fields as well mixed with Almonds, Walnut or Hazelnut. This is a lighted color Honey, with slow crystallization. It is filtered and pasteurized so as to delay crystallization for many months.