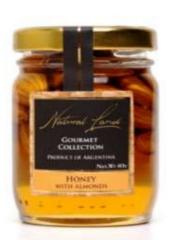

- We produce mainly Multifloral Honey but can supply Monofloral Honey as well (citrus, eucalyptus, clover, carob, etc.).
- It is possible to supply in Glass or Plastic Jars of different sizes (10oz, 18oz, 140oz, 160oz with private label).
- Creamed Honey is available as well for delivery in Jars.
- We supply Honey from Oregano fields as well mixed with Almonds, Walnut or Hazelnut. This is a lighted color Honey, with slow crystallization. It is filtered and pasteurized so as to delay crystallization for many months.